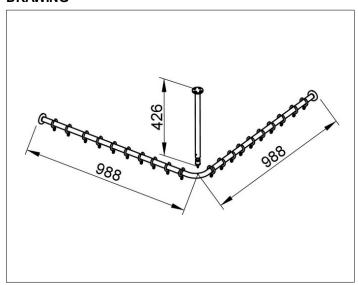

# PRODUCT DATA SHEET



#### Plan

#### 14939011000 Set of shower curtain rails

#### **PRODUCT**



## **PRODUCT ATTRIBUTES**

for four corner shower tray 1000 x 1000 mm (angle form) complete consisting of:  $\,$ 

- 3 x Wall mounting set
- 2 x Shower curtain rail 900 mm
- 1 x Tube angle piece 90° for four corner shower tray
- 1 x Ceiling support 400 mm
- 2 x Shower curtain rings, white (unit of 10 pieces)
- 1 x Connecting piece

## SURFACE

chrome-plated

### **DIMENSION**

1000 x 1000 mm

## **DRAWING**



## **SPECIFICATIONS**

KEUCO PLAN set of shower curtain rails for four corner shower tray (angle form).

14939011000,  $1000 \times 1000$  mm, chrome-plated, diameter 25 mm, complete consisting of:

- 2 x wall mounting set
- 2 x shower curtain rail 900 mm
- 1 x tube angle piece 90° for four corner shower tray
- 1 x ceiling support 400 mm
- 2 x shower curtain rings, white (unit of 10 pieces) including the mounting set