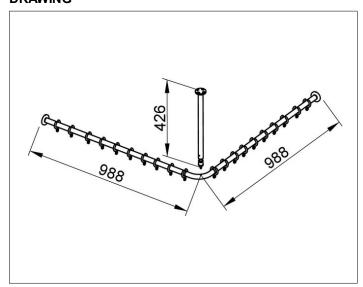

## PRODUCT DATA SHEET



### Plan

### 14939171000 Set of shower curtain rails

### **PRODUCT**



# PRODUCT ATTRIBUTES

for four corner shower tray 1000 x 1000 mm (angle form) complete consisting of:  $\,$ 

- 3 x Wall mounting set
- 2 x Shower curtain rail 900 mm
- 1 x Tube angle piece 90° for four corner shower tray
- 1 x Ceiling support 400 mm
- 2 x Shower curtain rings, white (unit of 10 pieces)
- 1 x Connecting piece

## **SURFACE**

aluminium silver anodized (E6 EV1)/chrom

### **DIMENSION**

1000 x 1000 mm

## **DRAWING**



## **SPECIFICATIONS**

KEUCO PLAN set of shower curtain rails for four corner shower tray (angle form).

14939171000,  $1000 \times 1000$  mm, alu, silver anodized (E6 EV1)/chrome-plated, diameter 25 mm,

complete consisting of:

- 2 x wall mounting set
- 2 x shower curtain rail 900 mm
- 1 x tube angle piece 90° for four corner shower tray
- 1 x ceiling support 400 mm
- 2 x shower curtain rings, white (unit of 10 pieces) including the mounting set