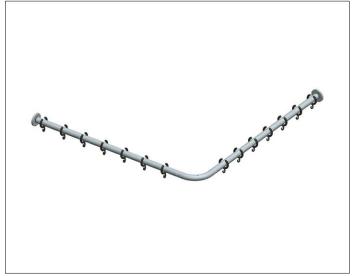

### 14939171000 Set of shower curtain rails

# PRODUCT ATTRIBUTES

for four corner shower tray 1000 x 1000 mm (angle form) complete consisting of:  $\,$ 

- 3 x Wall mounting set
- 2 x Shower curtain rail 900 mm
- 1 x Tube angle piece 90° for four corner shower tray
- 1 x Ceiling support 400 mm
- 2 x Shower curtain rings, white (unit of 10 pieces)
- 1 x Connecting piece