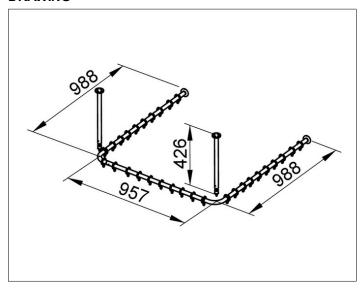

# PRODUCT DATA SHEET



#### Plan

#### 14940011000 Set of shower curtain rails

#### **PRODUCT**



## **PRODUCT ATTRIBUTES**

for four corner shower tray 1000 x 1000 mm (U-form) complete consisting of:

- 4 x Wall mounting set
- 2 x Shower curtain rail 900 mm
- 1 x Shower curtain rail 800 mm
- 2 x Tube angle piece  $90^{\circ}$  for four corner shower tray
- 2 x Ceiling support 400 mm
- 3 x Shower curtain rings, white (unit of 10 pieces)
- 2 x Connecting piece

## **SURFACE**

chrome-plated

## **DIMENSION**

1000 x 1000 mm

## **DRAWING**



## **SPECIFICATIONS**

KEUCO PLAN set of shower curtain rails for four corner shower tray (U-form).

 $149\dot{4}0011000,\,1000\,x\,1000$  mm, chrome-plated, diameter 25 mm, complete consisting of:

- 2 x wall mounting set
- 2 x shower curtain rail 900 mm
- 1 x shower curtain rail 800 mm
- 1 x tube angle piece 90° for four corner shower tray
- 2 x ceiling support 400 mm
- 3 x shower curtain rings, white (unit of 10 pieces) including the mounting set