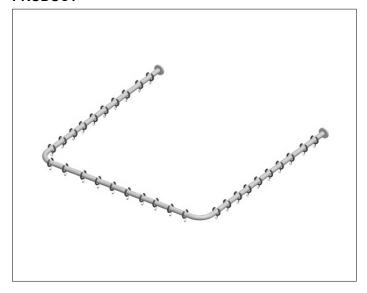

#### Plan

## **PRODUCT ATTRIBUTES**

for four corner shower tray 1000 x 1000 mm (U-form) complete consisting of:

- 4 x Wall mounting set
- 2 x Shower curtain rail 900 mm
- 1 x Shower curtain rail 800 mm
- 2 x Tube angle piece  $90^{\circ}$  for four corner shower tray
- 2 x Ceiling support 400 mm
- 3 x Shower curtain rings, white (unit of 10 pieces)
- 2 x Connecting piece