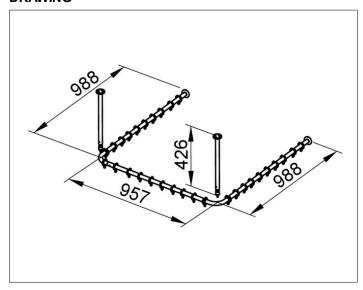

# PRODUCT DATA SHEET



### Plan

### 14940171000 Set of shower curtain rails

### **PRODUCT**



# PRODUCT ATTRIBUTES

for four corner shower tray 1000 x 1000 mm (U-form) complete consisting of:

- 4 x Wall mounting set
- 2 x Shower curtain rail 900 mm
- 1 x Shower curtain rail 800 mm
- $2\,x\,\text{Tube}$  angle piece  $90^\circ$  for four corner shower tray
- 2 x Ceiling support 400 mm
- 3 x Shower curtain rings, white (unit of 10 pieces)
- 2 x Connecting piece

## **SURFACE**

aluminium silver anodized (E6 EV1)/chrom

### **DIMENSION**

1000 x 1000 mm

### **DRAWING**



### **SPECIFICATIONS**

KEUCO PLAN set of shower curtain rails for four corner shower tray (U-form).

 $149\dot{4}0171000$ , 1000 x 1000 mm, alu silver anodized (E6 EV1)/chrome-plated, diameter 25 mm,

complete consisting of:

- 2 x wall mounting set
- 2 x shower curtain rail 900 mm
- 1 x shower curtain rail 800 mm
- 1 x tube angle piece  $90\ensuremath{^\circ}$  for four corner shower tray
- 2 x ceiling support 400 mm
- 3 x shower curtain rings, white (unit of 10 pieces) including the mounting set