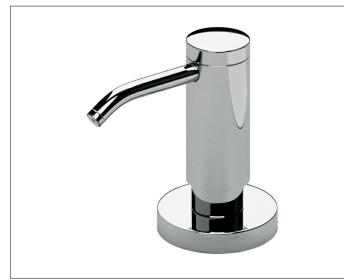

## SPECIFICATIES

KEUCO PLAN lotion dispenser for installation in vanity or vanity unit, 14949010200

Chrome-plated lotion dispenser in a stylish yet functional design for installation in wash basins and wash tops up to a thickness of 2-3/16" complete with a removable inbuilt synthetic dispenser for easy cleaning and filling

Capacity: 16.91 oz, for standard liquid soap,

Dosage: approx. 0.02 oz/stroke

for installation a borehole of 1" in the wash basin or wash top is necessary, this will be covered after installation by a chrome-plated design cover cap, visible dispenser height: 3-5/8", projection: 3-7/16"