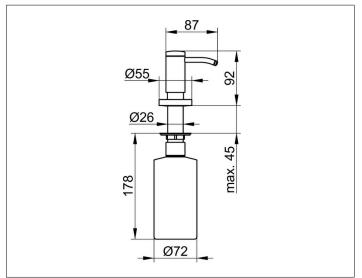

Capacity: 16.91 oz, for standard liquid soap,

Dosage: approx. 0.02 oz/stroke

for installation a borehole of 1" in the wash basin or wash top is necessary, this will be covered after installation by a chrome-plated design cover cap, visible dispenser height: 3-5/8", projection: 3-7/16"

the removable inbuilt synthetic dispenser requires for fitting a clearance height of at least 7-7/8"