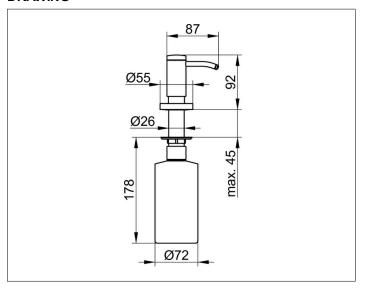

### **DRAWING**

for easy cleaning and filling

Capacity: 500 ml, for standard liquid soap,

Dosage: approx. 0.5 ml/stroke

for installation a borehole of 26,3 mm in the wash basin or wash top is necessary,

this will be covered after installation by a chrome-plated design cover cap, visible dispenser height: 92 mm, projection: 86 mm

the removable inbuilt synthetic dispenser requires for fitting a clearance height of at least 200 mm