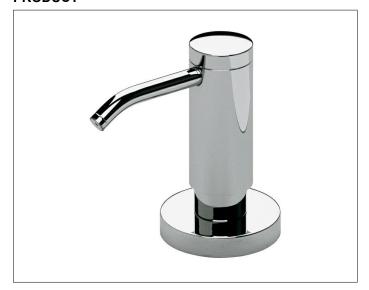

#### **PRODUCT**

#### **SPECIFICATIONS**

KEUCO PLAN lotion dispenser for installation in vanity or vanity unit,  $14949070200\,$ 

Lotion dispenser in high grade stainless steel, in a stylish yet functional design

for installation in wash basins and wash tops up to a thickness of 45 mm complete with a removable inbuilt synthetic dispenser