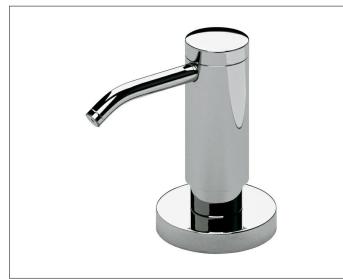

#### Plan

14949170200 Lotion dispenser

### **PRODUCT ATTRIBUTES**

for installation in vanity or vanity unit Capacity: approx. 500 ml Dosage: approx. 1 ml/stroke

#### SURFACE

aluminium finish

## SPECIFICATIONS

KEUCO PLAN lotion dispenser for installation in vanity or vanity unit, 14949170200

a classic aluminum finish lotion dispenser in a stylish yet functional design for installation in wash basins and wash tops up to a thickness of 45 mm complete with a removable inbuilt synthetic dispenser for easy cleaning and filling