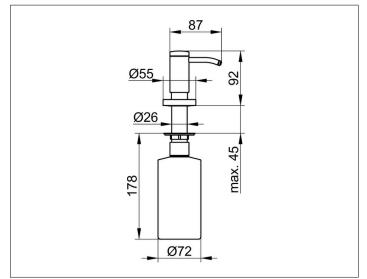

Capacity: 500 ml, for standard liquid soap,

Dosage: approx. 0.5 ml/stroke

for installation a borehole of 26,3 mm in the wash basin or wash top is necessary,

this will be covered after installation by a chrome-plated design cover cap, visible dispenser height: 92 mm, projection: 86 mm

the removable inbuilt synthetic dispenser requires for fitting a clearance height of at least 200 mm