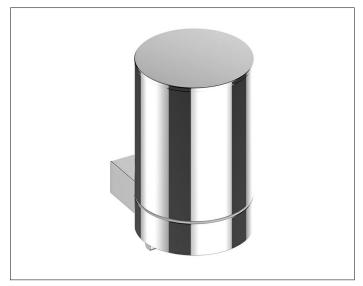

# Plan 14951070000 Lotion dispenser

### **PRODUCT ATTRIBUTES**

complete with holder and pump, for liquid soap Capacity: approx. 280 ml Dosage: approx. 0,5ml/stroke

## **SURFACE**

stainless steel

## **SPECIFICATIONS**

KEUCO PLAN Lotion dispenser 14951070000 complete with holder and pump,

Holder made of high quality stainless steel, with lotion dispenser for liquid soap,

in an aesthetic, functional design, easy to clean, complete with holder and stainless steel cup, Capacity approx. 280 ml, dosage approx. 0,5 ml/stroke, height 140 mm, diameter 76 mm, projection 101 mm, the lotion dispenser is mounted concealed, delivery incl. corrosion-free fastening material