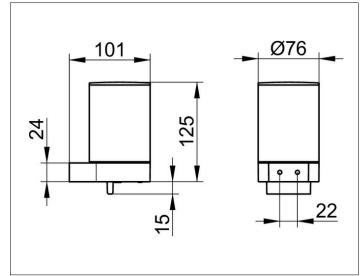

### **DRAWING**

## **SPECIFICATIONS**

KEUCO PLAN Lotion dispenser 14951070000 complete with holder and pump,

Holder made of high quality stainless steel, with lotion dispenser for liquid soap,

in an aesthetic, functional design, easy to clean, complete with holder and stainless steel cup, Capacity approx. 280 ml, dosage approx. 0,5 ml/stroke, height 140 mm, diameter 76 mm, projection 101 mm, the lotion dispenser is mounted concealed, delivery incl. corrosion-free fastening material