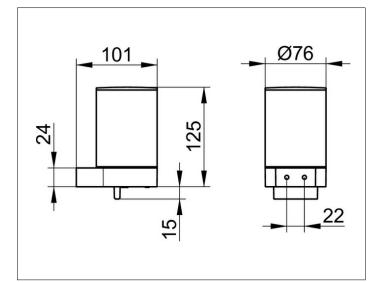

## DRAWING

### SPECIFICATIONS

KEUCO PLAN Lotion dispenser 14951170000 complete with holder in and pump, Holder in aluminum look with lotion dispenser for liquid soap, in an aesthetic, functional design, easy to clean, complete with holder and metal cup, aluminum look Capacity approx. 280 ml, Dosage approx.0,5 ml/Hub, height 140 mm, diameter 76 mm, projection 101 mm, the lotion dispenser is mounted concealed, delivery incl. corrosion-free fastening material