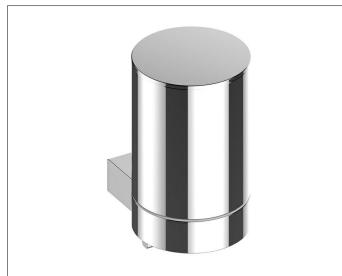

#### Plan

14951170000 Lotion dispenser

## **PRODUCT ATTRIBUTES**

complete with holder and pump, for liquid soap Capacity: approx. 280 ml Dosage: approx. 0,5ml/stroke

#### SURFACE

aluminium finish

NOTE