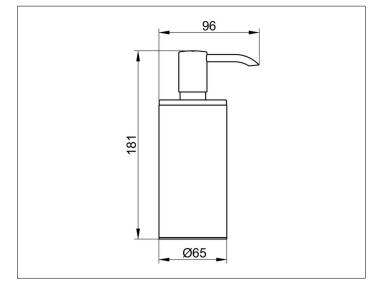

## **SPECIFICATIONS**

KEUCO PLAN lotion dispenser 14952010100, table model (250 ml) Chrome-plated lotion dispenser in a stylish yet functional design Table model complete with a removable synthetic insert For easy cleaning and filling, an exchangeable, high-class and long-lasting pump, Capacity: 250 ml, for standard liquid soap, Dosage: approx. 0.5 ml/stroke, Base diameter: 65 mm, height 178 mm, projection 96 mm