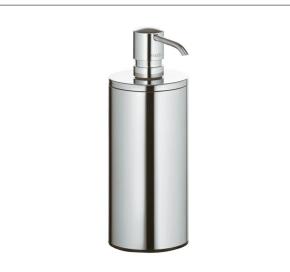

# PRODUCT ATTRIBUTES

table model with synthetic insert and pump Capacity: approx. 250 ml Dosage: approx. 0,5 ml/stroke

#### SURFACE

chrome-plated

## **SPECIFICATIONS**

KEUCO PLAN lotion dispenser 14952010100, table model (250 ml) Chrome-plated lotion dispenser in a stylish yet functional design Table model complete with a removable synthetic insert For easy cleaning and filling, an exchangeable, high-class and long-lasting pump, Capacity: 250 ml, for standard liquid soap, Dosage: approx. 0.5 ml/stroke, Base diameter: 65 mm, height 178 mm, projection 96 mm