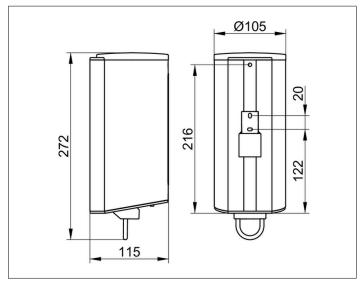

#### **DRAWING**

Anti-theft device for installation in the public domain,

Capacity: 1,1 I, for standard liquid soap,

Dosage: approx. 2,5 ml/stroke,

Base diameter: 104 mm, height 271 mm,

Projection: 115 mm

The lotion dispenser is fitted with 2 hidden fixing points