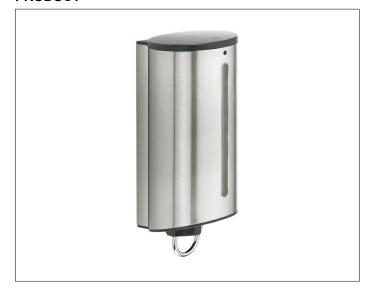

# Plan 14954010100 Lotion dispenser

### **PRODUCT ATTRIBUTES**

with synthetic insert and pump Capacity: approx. 1,1 I Dosage: approx. 0,5 ml/stroke

### **SURFACE**

chrome-plated

## **SPECIFICATIONS**

KEUCO PLAN lotion dispenser 14954010100, for wall installation (1,1 l) Chrome-plated lotion dispenser in a stylish yet functional design Wall mounted model complete with a removable synthetic insert For easy cleaning and filling,

Anti-theft device for installation in the public domain,

Capacity: 1,1 I, for standard liquid soap,

Dosage: approx. 2,5 ml/stroke,

Base diameter: 104 mm, height 271 mm,

Projection: 115 mm

The lotion dispenser is fitted with 2 hidden fixing points