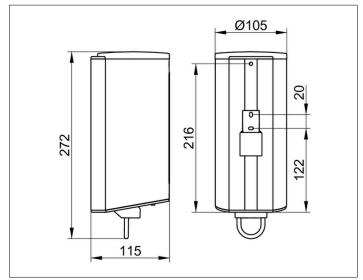

### **DRAWING**

Anti-theft device for installation in the public domain,

Capacity: 1,1 I, for standard liquid soap,

Dosage: approx. 2,5 ml/stroke,

Base diameter: 104 mm, height 271 mm,

Projection: 115 mm

The lotion dispenser is fitted with 2 hidden fixing points