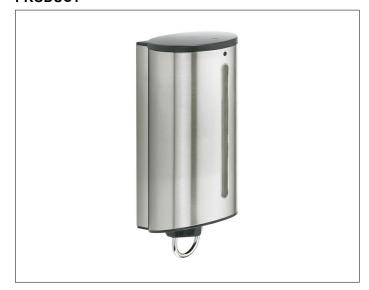

#### **PRODUCT**

### **PRODUCT ATTRIBUTES**

with synthetic insert and pump Capacity: approx. 1,1 I Dosage: approx. 0,5 ml/stroke

### **SURFACE**

stainless steel

### **SPECIFICATIONS**

KEUCO PLAN lotion dispenser 14954070100, for wall installation (1,1 l) Lotion dispenser in high grade stainless steel, in a stylish yet functional design

Wall mounted model complete with a removable synthetic insert For easy cleaning and filling,

Anti-theft device for installation in the public domain,

Capacity: 1,1 I, for standard liquid soap,

Dosage: approx. 2,5 ml/stroke,

Base diameter: 104 mm, height 271 mm,

Projection: 115 mm

The lotion dispenser is fitted with 2 hidden fixing points