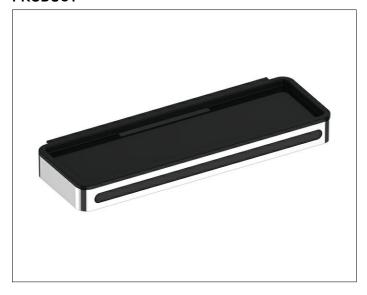

### 14959070037 Shower basket

### **PRODUCT**

# **PRODUCT ATTRIBUTES**

3 parts: metal bracket, detachable synthetic insert, soap resistant, shatterproof, uv-protecte and integrated glass wiper

## **SURFACE**

stainless steel finish/dark grey(RAL 7021)

### **SPECIFICATIONS**

KEUCO PLAN Shower shelf with integrated glass wiper, 14959070037 Shower shelf in stainless steel finish, with integrated glass wiper in an aesthetic, functional design, stainless steel/dark grey (RAL 7021), high-quality metal frame with removable, soap resistant, unbreakable and uv-protected synthetic insert (impact-resistant polysterol), depth 102 mm, width 288, height 29 mm, fastening distance: 160 mm, the shower shelf is mounted concealed, delivery incl. corrosion-free fastening material