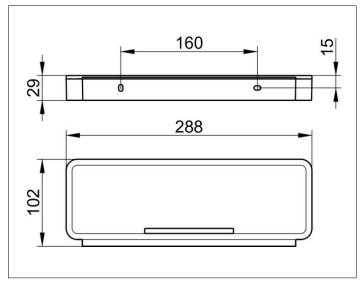

### **DRAWING**

### **SPECIFICATIONS**

KEUCO PLAN Shower shelf with integrated glass wiper, 14959070037 Shower shelf in stainless steel finish, with integrated glass wiper in an aesthetic, functional design, stainless steel/dark grey (RAL 7021), high-quality metal frame with removable, soap resistant, unbreakable and uv-protected synthetic insert (impact-resistant polysterol), depth 102 mm, width 288, height 29 mm, fastening distance: 160 mm, the shower shelf is mounted concealed, delivery incl. corrosion-free fastening material