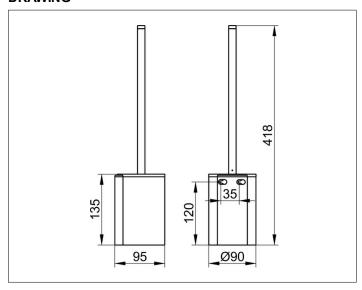

### **DRAWING**

## **SPECIFICATIONS**

KEUCO PLAN toilet brush set 14972010200 chrome-plated toilet brush set in a stylish yet functional design wall mounted model complete with opaque synthetic insert black, brush and spare brush head black, removable synthetic insert for easy cleaning height 135 mm (height including the brush 399 mm), diameter 90 mm, projection 95 mm