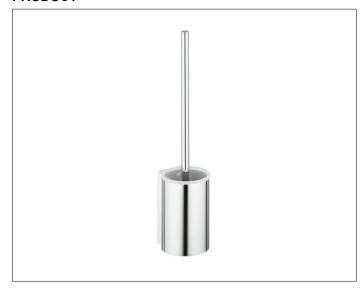

# PRODUCT DATA SHEET

# Plan 14972070100 Toilet brush set

## **PRODUCT ATTRIBUTES**

complete with opaque synthetic insert white, brush and spare brush head

#### **SURFACE**

stainless steel

## **SPECIFICATIONS**

KEUCO PLAN toilet brush set 14972070100

high grade stainless steel toilet brush set in a stylish yet functional design wall mounted model complete with opaque synthetic insert black, brush and spare brush head black, removable synthetic insert for easy cleaning height 135 mm (height including the brush 399 mm), diameter 90 mm, projection 95 mm