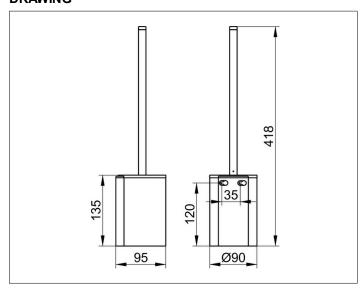

## **DRAWING**

## **SPECIFICATIONS**

KEUCO PLAN toilet brush set 14972070100

high grade stainless steel toilet brush set in a stylish yet functional design wall mounted model complete with opaque synthetic insert black, brush and spare brush head black, removable synthetic insert for easy cleaning height 135 mm (height including the brush 399 mm), diameter 90 mm, projection 95 mm

The toilet brush is fitted with 2 hidden fixing points incl. corrosion-free mounting material