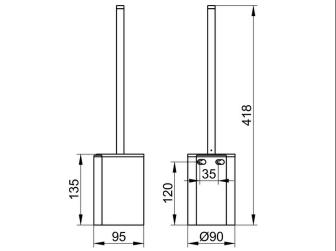

## PRODUCT

DRAWING

# SPECIFICATIONS

KEUCO PLAN toilet brush set 14972170100 aluminum silver anodized (E6 EV1) toilet brush set in a stylish yet functional design

wall mounted model complete with opaque synthetic insert white, brush and spare brush head white, removable synthetic insert for easy cleaning height 135 mm (height including the brush 399 mm), diameter 90 mm, projection 95 mm