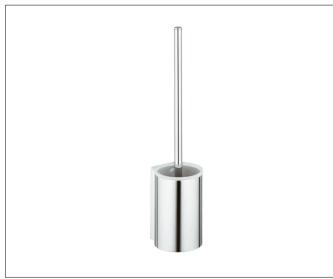

## Plan

14972170100 Toilet brush set

# PRODUCT ATTRIBUTES

complete with opaque synthetic insert white, brush and spare brush head

# SPECIFICATIONS

KEUCO PLAN toilet brush set 14972170100 aluminum silver anodized (E6 EV1) toilet brush set in a stylish yet functional design

wall mounted model complete with opaque synthetic insert white, brush and spare brush head white, removable synthetic insert for easy cleaning height 135 mm (height including the brush 399 mm), diameter 90 mm, projection 95 mm