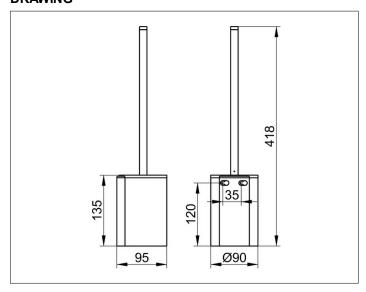

### **DRAWING**

## **SPECIFICATIONS**

KEUCO PLAN toilet brush set 14972170200

aluminum silver anodized (E6 EV1) toilet brush set in a stylish yet functional design

wall mounted model complete with opaque synthetic insert black, brush and spare brush head black, removable synthetic insert for easy cleaning height 135 mm (height including the brush 399 mm), diameter 90 mm, projection 95 mm

The toilet brush is fitted with 2 hidden fixing points incl. corrosion-free mounting material