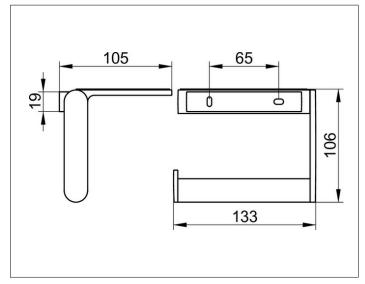

#### **DRAWING**

Width / ø : 133 mm - Height: 106 mm - Depth: 105 mm

Material: Metal Surface: black matt

The product is screwed on - Concealed fastening - Including corrosion-free

fastening material

Articlenumber: 14973370000