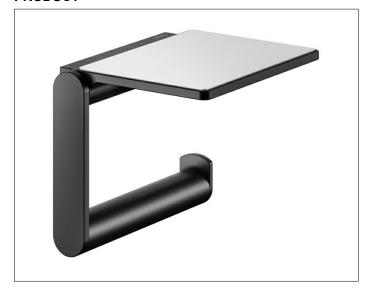

## 14973370000 Toilet paper holder

# **PRODUCT ATTRIBUTES**

with shelf, open form for 100/120 mm wide paper rolls with anti-slip insert in grey

### **SURFACE**

black matt

## **SPECIFICATIONS**

KEUCO COLLECTION PLAN - Toilet paper holder, with shelf -  $14973370000\,$ 

Powerful accents

Elegant and extravagant design - Attractive and resilient - With shelf and a rubber anti-slip insert in grey - For 100/120 mm wide paper rolls

Width / ø : 133 mm - Height: 106 mm - Depth: 105 mm

Material: Metal Surface: black matt

The product is screwed on - Concealed fastening - Including corrosion-free

fastening material

Articlenumber: 14973370000