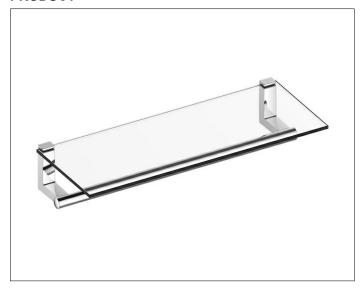

## 14975010000 Towel rack

## **PRODUCT**

## **PRODUCT ATTRIBUTES**

shelf made of ESG glass

## **SURFACE**

chrome-plated

## **DIMENSION**

600 mm

## **SPECIFICATIONS**

KEUCO PLAN Towel rack, 14975010000

Towel rack shelf made of transparent ESG glass, thickness 8 mm, total width 600 mm,

in an aesthetic, functional design,

Towel rack made of highgloss chrome-plated brass tube, diameter 25 mm

easy to clean, antistatic, projection towel holder 112 mm, total height 112 mm, total width 600 mm, projection 235 mm, the towel rack is mounted concealed,

delivery incl. corrosion-free fastening material