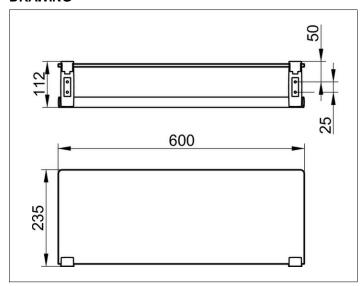

## **DRAWING**

## **SPECIFICATIONS**

KEUCO PLAN Towel rack, 14975010000

Towel rack shelf made of transparent ESG glass, thickness 8 mm, total width 600 mm,

in an aesthetic, functional design,

Towel rack made of highgloss chrome-plated brass tube, diameter 25 mm

easy to clean, antistatic, projection towel holder 112 mm, total height 112 mm, total width 600 mm, projection 235 mm, the towel rack is mounted concealed,

delivery incl. corrosion-free fastening material