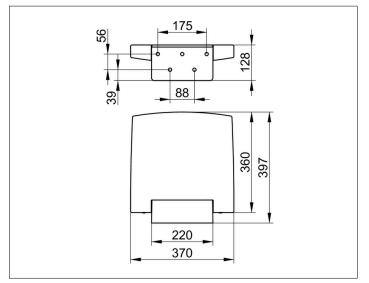

#### DRAWING

#### SPECIFICATIONS

KEUCO PLAN Tip-up seat 14983010037 dark-grey (RAL 7021) Fold-up seat made from Polyurethane-foam in esthetic, practical Design, for wall mounting for secure seating in the shower Wall support and seat support as Design Feature high shine chrome-plated anti-static, easy Cleaning upward foldable seat the seat can be disinfected with 60% Ethanol- or Propanol solution load capacity up to 150 kg Width 370 mm, seat area 360 mm Extendable 397 mm The Mounting material is to be ordered separately!