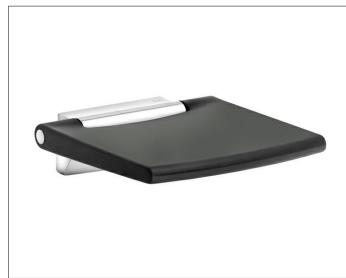

#### Plan

14983010037 Tip-up seat

### PRODUCT ATTRIBUTES

wall mounted tip-up soft seat

#### SURFACE

chrome-plated/dark grey (RAL 7021)

#### SPECIFICATIONS

KEUCO PLAN Tip-up seat 14983010037 dark-grey (RAL 7021) Fold-up seat made from Polyurethane-foam in esthetic, practical Design, for wall mounting for secure seating in the shower Wall support and seat support as Design Feature high shine chrome-plated anti-static, easy Cleaning upward foldable seat the seat can be disinfected with 60% Ethanol- or Propanol solution load capacity up to 150 kg Width 370 mm, seat area 360 mm Extendable 397 mm The Mounting material is to be ordered separately!