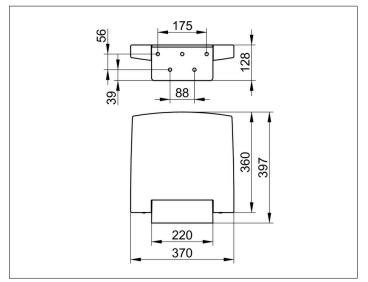

#### DRAWING

#### SPECIFICATIONS

KEUCO PLAN Tip-up seat 14983010038 light-grey (RAL 7035) Fold-up seat made from Polyurethane-foam in esthetic, practical Design, for wall mounting for secure seating in the shower Wall support and seat support as Design Feature high shine chrome-plated anti-static, easy Cleaning upward foldable seat the seat can be disinfected with 60% Ethanol- or Propanol solution load capacity up to 150 kg Width 370 mm, seat area 360 mm Extendable 397 mm The Mounting material is to be ordered separately!