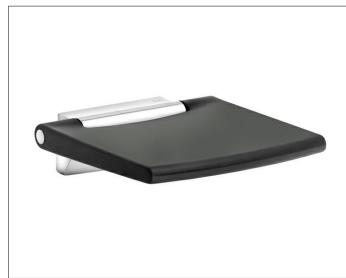

#### Plan

14983010038 Tip-up seat

### PRODUCT ATTRIBUTES

wall mounted tip-up soft seat

#### SURFACE

chrome-plated/light grey (RAL 7035)

#### SPECIFICATIONS

KEUCO PLAN Tip-up seat 14983010038 light-grey (RAL 7035) Fold-up seat made from Polyurethane-foam in esthetic, practical Design, for wall mounting for secure seating in the shower Wall support and seat support as Design Feature high shine chrome-plated anti-static, easy Cleaning upward foldable seat the seat can be disinfected with 60% Ethanol- or Propanol solution load capacity up to 150 kg Width 370 mm, seat area 360 mm Extendable 397 mm The Mounting material is to be ordered separately!