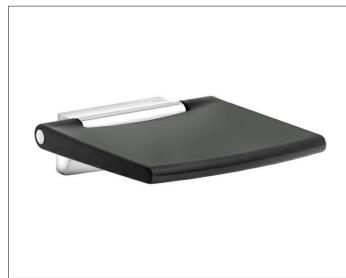

#### Plan

14983010051 Tip-up seat

# **PRODUCT ATTRIBUTES**

wall mounted tip-up soft seat

#### SURFACE

chrome-plated/white (RAL 9010)

## SPECIFICATIONS

KEUCO PLAN Tip-up seat 14983010051 white (RAL 9010) Fold-up seat made from Polyurethane-foam in esthetic, practical Design, for wall mounting for secure seating in the shower Wall support and seat support as Design Feature high shine chrome-plated anti-static, easy Cleaning upward foldable seat the seat can be disinfected with 60% Ethanol- or Propanol solution load capacity up to 150 kg Width 370 mm, seat area 360 mm Extendable 397 mm The Mounting material is to be ordered separately!