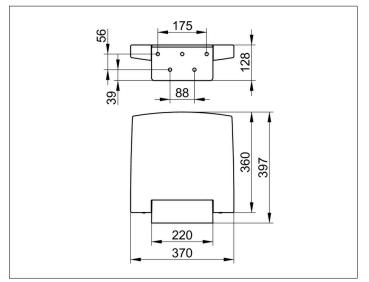

#### DRAWING

## SPECIFICATIONS

KEUCO PLAN Tip-up seat 14983010051 white (RAL 9010) Fold-up seat made from Polyurethane-foam in esthetic, practical Design, for wall mounting for secure seating in the shower Wall support and seat support as Design Feature high shine chrome-plated anti-static, easy Cleaning upward foldable seat the seat can be disinfected with 60% Ethanol- or Propanol solution load capacity up to 150 kg Width 370 mm, seat area 360 mm Extendable 397 mm The Mounting material is to be ordered separately!