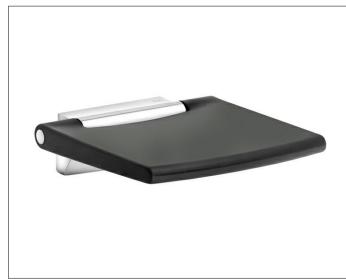

### Plan

14983170037 Tip-up seat

# **PRODUCT ATTRIBUTES**

wall mounted tip-up soft seat

#### SURFACE

aluminium lacquered/dark grey (RAL 7021)

# SPECIFICATIONS

KEUCO PLAN Tip-up seat 14983170037 dark-grey (RAL 7021) Fold-up seat made from Polyurethane-foam in esthetic, practical Design, for wall mounting for secure seating in the shower Wall support and seat support as Design Feature made from silver anodized Aluminum (E6 EV1) anti-static, easy Cleaning upward foldable seat the seat can be disinfected with 60% Ethanol- or Propanol solution load capacity up to 150 kg Width 370 mm, seat area 360 mm Extendable 397 mm The Mounting material is to be ordered separately!