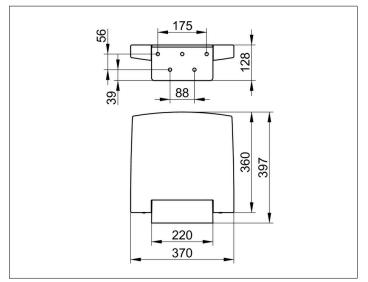

# PRODUCT

#### DRAWING

# SPECIFICATIONS

KEUCO PLAN Tip-up seat 14983170037 dark-grey (RAL 7021) Fold-up seat made from Polyurethane-foam in esthetic, practical Design, for wall mounting for secure seating in the shower Wall support and seat support as Design Feature made from silver anodized Aluminum (E6 EV1) anti-static, easy Cleaning upward foldable seat the seat can be disinfected with 60% Ethanol- or Propanol solution load capacity up to 150 kg Width 370 mm, seat area 360 mm Extendable 397 mm The Mounting material is to be ordered separately!