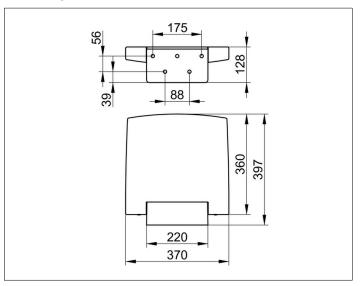

### **DRAWING**

as Design Feature made from silver anodized Aluminum (E6 EV1) anti-static,

easy Cleaning

upward foldable seat

the seat can be disinfected with 60% Ethanol- or Propanol solution

load capacity up to 150 kg

Width 370 mm,

seat area 360 mm

Extendable 397 mm

The Mounting material is to be ordered separately!

For installation (depending on the anchorage/masonry) is absolutely essential:

3 x Mounting-Set 3 (Catalogue-no. 34992000100) or