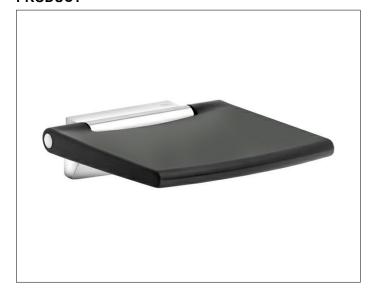

### **PRODUCT**

## **PRODUCT ATTRIBUTES**

wall mounted tip-up soft seat

## **SPECIFICATIONS**

KEUCO PLAN Tip-up seat 14983170038 Light-grey (RAL 7035) Fold-up seat made from Polyurethane-foam in esthetic, practical Design,

for wall mounting for secure seating in the shower

Wall support and seat support

as Design Feature made from silver anodized Aluminum (E6 EV1) anti-static,

easy Cleaning

upward foldable seat

the seat can be disinfected with 60% Ethanol- or Propanol solution

load capacity up to 150 kg

Width 370 mm,