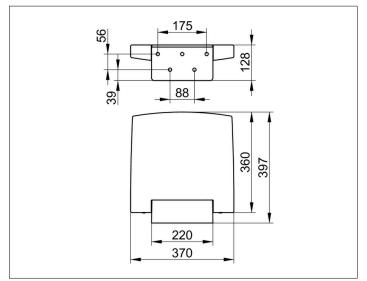

#### DRAWING

#### SPECIFICATIONS

KEUCO PLAN Tip-up seat 14983170051 white (RAL 9010) Fold-up seat made from Polyurethane-foam in esthetic, practical Design, for wall mounting for secure seating in the shower Wall support and seat support as Design Feature made from silver anodized Aluminum (E6 EV1) anti-static, easy Cleaning upward foldable seat the seat can be disinfected with 60% Ethanol- or Propanol solution load capacity up to 150 kg Width 370 mm, seat area 360 mm Extendable 397 mm The Mounting material is to be ordered separately!