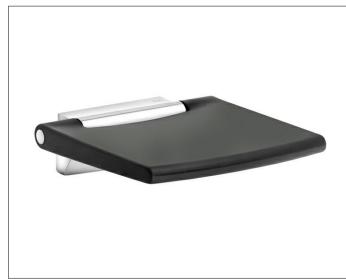

#### Plan

14983170051 Tip-up seat

### PRODUCT ATTRIBUTES

wall mounted tip-up soft seat

#### SURFACE

aluminium lacquered/white (RAL 9010)

#### SPECIFICATIONS

KEUCO PLAN Tip-up seat 14983170051 white (RAL 9010) Fold-up seat made from Polyurethane-foam in esthetic, practical Design, for wall mounting for secure seating in the shower Wall support and seat support as Design Feature made from silver anodized Aluminum (E6 EV1) anti-static, easy Cleaning upward foldable seat the seat can be disinfected with 60% Ethanol- or Propanol solution load capacity up to 150 kg Width 370 mm, seat area 360 mm Extendable 397 mm The Mounting material is to be ordered separately!