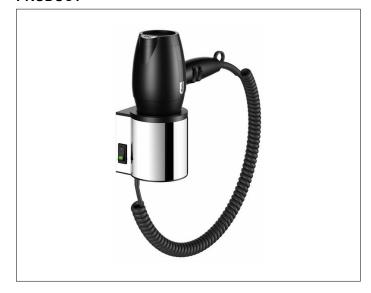

### **PRODUCT**

## **SPECIFICATIONS**

KEUCO PLAN Hair dryer 14995010037

Suitable for Hotel-, Hospital- and Privat bathrooms

Black-grey Hair dryer,

230 Volt,

inclusive high shine chrome-plated

Wall support

For Fitting in public places

adheres to the Requirements of the object inset

power pack with Control-Lamp and Wall support,

3 Heat controls with up to 1800 Volt Capacity,

1 Cold air switch,

2 speed controls and an integrated Overheating control