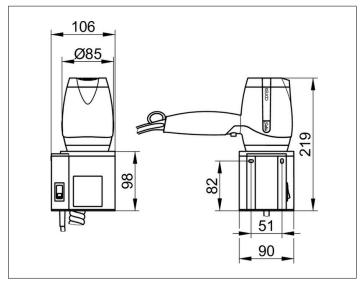

### **DRAWING**

Height (Wall support) 98 mm,

Diameter 90 mm

Extendable from 105 mm

The Hair dryer will be mounted on 2 discrete brackets

incl. corrosion-free mounting material