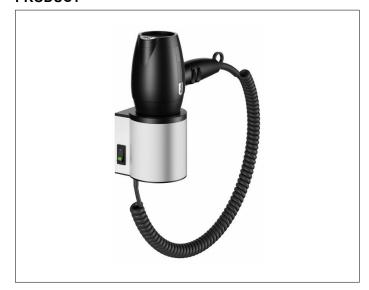

#### **PRODUCT**

## **SPECIFICATIONS**

KEUCO PLAN Hair dryer 14995170037

Suitable for Hotel-, Hospital- and Privat bathrooms

Black-grey Hair dryer,

230 Volt, inclusive Wall support

made from silver anodized Aluminium (E6 EV1)

For Fitting in public places

adheres to the Requirements of the object inset power pack with Control-Lamp and Wall support,

3 Heat controls with up to 1800 Volt Capacity,

1 Cold air switch,

2 Speed controls and an integrated Overheating control Height (Wall support) 98 mm,