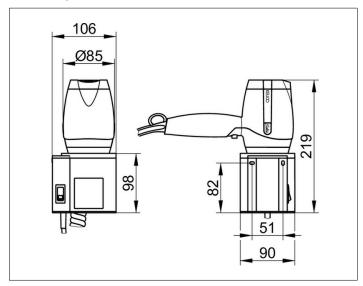

#### **DRAWING**

For Fitting in public places

adheres to the Requirements of the object inset power pack with Control-Lamp and Wall support,

3 Heat controls with up to 1800 Volt Capacity,

1 Cold air switch,

2 Speed controls and an integrated Overheating control Height (Wall support) 98 mm,

Diameter 90 mm

Extendable to 105 mm

The Hair dryer will be mounted on 2 discrete brackets

incl. corrosion-free mounting material