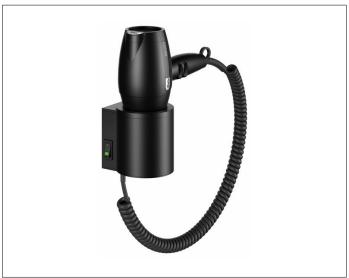

#### Plan

14995370037 Hair dryer

### SURFACE

black matt/black

# SPECIFICATIONS

KEUCO PLAN Hair dryer 14995370037 Suitable for Hotel-, Hospital- and Privat bathrooms BlackHair dryer, 230 Volt, inclusive Wall support in black matt For Fitting in public places adheres to the Requirements of the object inset power pack with Control-Lamp and Wall support, 3 Heat controls with up to 1800 Volt Capacity, 1 Cold air switch, 2 speed controls and an integrated Overheating control Height (Wall support) 98 mm, Diameter 90 mm Extendable from 105 mm The Hair dryer will be mounted on 2 discrete brackets incl. corrosion-free mounting material