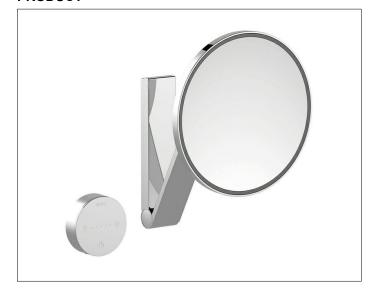

## **Cosmetic mirrors** 17612039002 Cosmetic mirror

### **PRODUCT ATTRIBUTES**

illuminated, 5-stage adjustable light colour from 2700 kelvin (warm white) to 6500 kelvin (daylight), glass control panel, in-wall cable layout, on pivoted rail adjustable in three dimensions, one-sided mirror, magnification factor x 5 Operation:

Glass control panel with capcitive touch sensor and LED display

Power supply:
Mains connection via wall socket, 12 V in-wall adapter, input 220-240 V, standby consumption: < 0,5 watt Illumination: LED 4,5 watt (lifespan > 50.000 hours)

#### **SURFACE**

brushed bronze