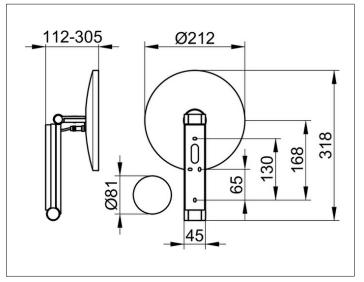

# PRODUCT DATA SHEET



## **Cosmetic mirrors** 17612039002 Cosmetic mirror

#### **PRODUCT**



#### **DRAWING**



### **PRODUCT ATTRIBUTES**

illuminated, 5-stage adjustable light colour from 2700 kelvin (warm white) to 6500 kelvin (daylight), glass control panel, in-wall cable layout, on pivoted rail adjustable in three dimensions, one-sided mirror, magnification factor x 5 Operation:

Glass control panel with capcitive touch sensor and LED display

Power supply:
Mains connection via wall socket, 12 V in-wall adapter, input 220-240 V, standby consumption: < 0,5 watt Illumination: LED 4,5 watt (lifespan > 50.000 hours)

EEK: D,

#### **SURFACE**

brushed bronze

### **DIMENSION**

2 Lichtfarben, ohne Kabel