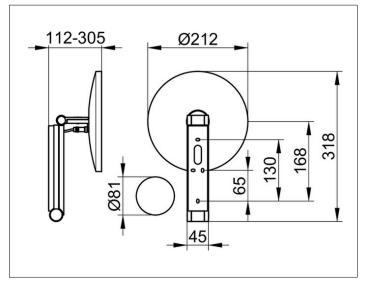

# PRODUCT DATA SHEET

## Cosmetic mirrors

17612059002 Cosmetic mirror

#### PRODUCT



DRAWING



KEUCC

## PRODUCT ATTRIBUTES

illuminated, 5-stage adjustable light colour from 2700 kelvin (warm white) to 6500 kelvin (daylight), glass control panel, in-wall cable layout, on pivoted rail adjustable in three dimensions, one-sided mirror, magnification factor x 5 Operation: Glass control panel with capcitive touch sensor and LED display Power supply: Mains connection via wall socket, 12 V in-wall adapter, input 220-240 V, standby consumption: < 0,5 watt Illumination: LED 4,5 watt (lifespan > 50.000 hours) EEK: D ,

## SURFACE

brushed nickel

#### DIMENSION

2 Lichtfarben, ohne Kabel