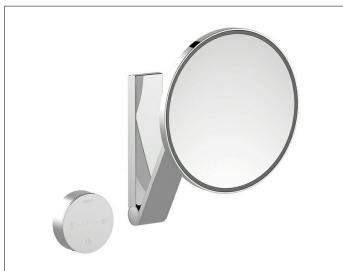

## Cosmetic mirrors

17612059002 Cosmetic mirror

## PRODUCT ATTRIBUTES

illuminated, 5-stage adjustable light colour from 2700 kelvin (warm white) to 6500 kelvin (daylight), glass control panel, in-wall cable layout, on pivoted rail adjustable in three dimensions, one-sided mirror, magnification factor x 5 Operation: Glass control panel with capcitive touch sensor and LED display Power supply: Mains connection via wall socket, 12 V in-wall adapter, input 220-240 V, standby consumption: < 0,5 watt Illumination: LED 4,5 watt (lifespan > 50.000 hours) EEK: D ,

## SURFACE

brushed nickel