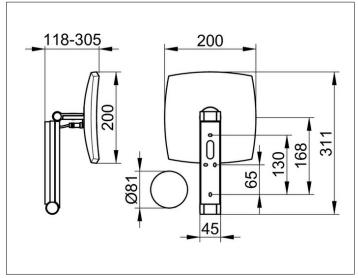

# PRODUCT DATA SHEET



## **Cosmetic mirrors** 17613039002 Cosmetic mirror

#### **PRODUCT**



#### **DRAWING**



### **PRODUCT ATTRIBUTES**

illuminated, 5-stage adjustable light colour from 2700 kelvin (warm white) to 6500 kelvin (daylight), glass control panel, in-wall cable layout, on pivoted rail adjustable in three dimensions, one-sided mirror, magnification factor x 5 Operation:

Glass control panel with capcitive touch sensor and LED display

Power supply:
Mains connection via wall socket, 12 V in-wall adapter, input 220-240 V, standby consumption: < 0,5 watt Illumination: LED 7 watt (lifespan > 50.000 hours)

EEK: D,

#### **SURFACE**

brushed bronze

### **DIMENSION**

2 Lichtfarben, ohne Kabel