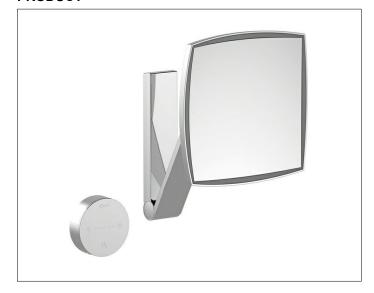

## **Cosmetic mirrors** 17613039002 Cosmetic mirror

### **PRODUCT ATTRIBUTES**

illuminated, 5-stage adjustable light colour from 2700 kelvin (warm white) to 6500 kelvin (daylight), glass control panel, in-wall cable layout, on pivoted rail adjustable in three dimensions, one-sided mirror, magnification factor x 5 Operation:

Glass control panel with capcitive touch sensor and LED display

Power supply:
Mains connection via wall socket, 12 V in-wall adapter, input 220-240 V, standby consumption: < 0,5 watt Illumination: LED 7 watt (lifespan > 50.000 hours)

#### **SURFACE**

brushed bronze