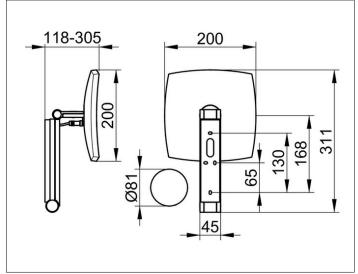

# PRODUCT DATA SHEET



## **Cosmetic mirrors** 17613059002 Cosmetic mirror

#### **PRODUCT**



#### **DRAWING**



## **PRODUCT ATTRIBUTES**

illuminated, 5-stage adjustable light colour from 2700 kelvin (warm white) to 6500 kelvin (daylight), glass control panel, in-wall cable layout, on pivoted rail adjustable in three dimensions, one-sided mirror, magnification factor x 5 Operation:

Glass control panel with capcitive touch sensor and LED display

Power supply:
Mains connection via wall socket, 12 V in-wall adapter, input 220-240 V, standby consumption: < 0,5 watt Illumination: LED 7 watt (lifespan > 50.000 hours)

EEK: D,

### **SURFACE**

brushed nickel

### **DIMENSION**

2 Lichtfarben, ohne Kabel