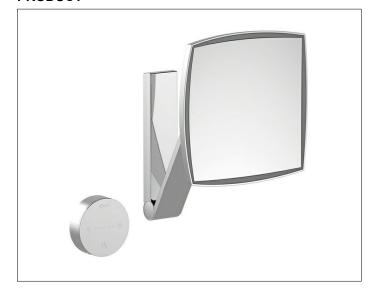

## **Cosmetic mirrors** 17613059002 Cosmetic mirror

## **PRODUCT ATTRIBUTES**

illuminated, 5-stage adjustable light colour from 2700 kelvin (warm white) to 6500 kelvin (daylight), glass control panel, in-wall cable layout, on pivoted rail adjustable in three dimensions, one-sided mirror, magnification factor x 5 Operation:

Glass control panel with capcitive touch sensor and LED display

Power supply:
Mains connection via wall socket, 12 V in-wall adapter, input 220-240 V, standby consumption: < 0,5 watt Illumination: LED 7 watt (lifespan > 50.000 hours)

### **SURFACE**

brushed nickel