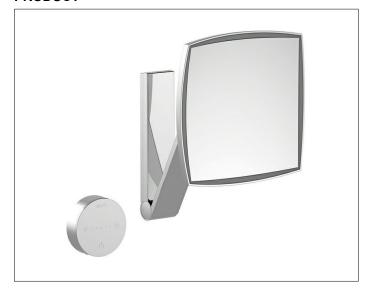

## **SPECIFICATIONS**

KEUCO iLook\_move cosmetic mirror, 17613059052 high quality cosmetic mirror, square, brushed nickel, illuminated with adjustable light color from 2700 kelvin (warm white) to 6500 kelvin (daylight), operated by glass control panel with capacitive touch sensor and LED display on pivoted rail, surface wall-mounted with 4 fixing points

surface wall-mounted with 4 fixing points for an optimal load distribution adjustable in three dimensions, one-sided mirror, concave magnification factor x 5, Height wall mounting 7-1/8", Width ca. 1-3/4", max. Height ca. 19-11/16", External dimensions 7-7/8" x 7-7/8", max. depth ca. 12",