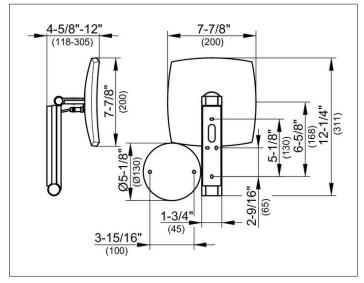

surface wall-mounted with 4 fixing points for an optimal load distribution adjustable in three dimensions, one-sided mirror, concave magnification factor x 5, Height wall mounting 7-1/8", Width ca. 1-3/4", max. Height ca. 19-11/16", External dimensions 7-7/8" x 7-7/8", max. depth ca. 12",