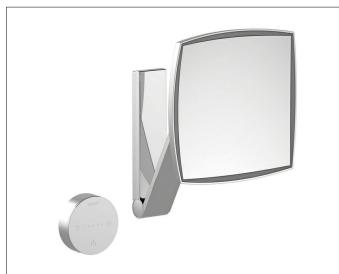

#### Cosmetic mirrors 17613139002 Cosmetic mirror

## **PRODUCT ATTRIBUTES**

illuminated, 5-stage adjustable light colour from 2700 kelvin (warm white) to 6500 kelvin (daylight), glass control panel, in-wall cable layout, on pivoted rail adjustable in three dimensions, one-sided mirror, magnification factor x 5 Operation: Glass control panel with capcitive touch sensor and LED display Power supply: Mains connection via wall socket, 12 V in-wall adapter, input 220-240 V, standby consumption: < 0,5 watt Illumination: LED 7 watt (lifespan > 50.000 hours) EEK: D ,

## SURFACE

brushed black chrome