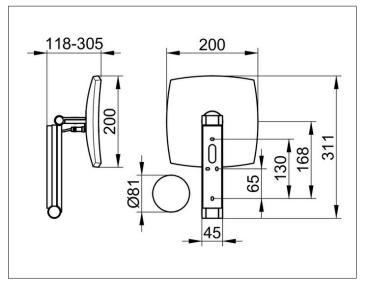

# PRODUCT DATA SHEET

#### Cosmetic mirrors 17613139002 Cosmetic mirror

#### PRODUCT



DRAWING



KEUC

## **PRODUCT ATTRIBUTES**

illuminated, 5-stage adjustable light colour from 2700 kelvin (warm white) to 6500 kelvin (daylight), glass control panel, in-wall cable layout, on pivoted rail adjustable in three dimensions, one-sided mirror, magnification factor x 5 Operation: Glass control panel with capcitive touch sensor and LED display Power supply: Mains connection via wall socket, 12 V in-wall adapter, input 220-240 V, standby consumption: < 0,5 watt Illumination: LED 7 watt (lifespan > 50.000 hours) EEK: D ,

## SURFACE

brushed black chrome

### DIMENSION

2 Lichtfarben, ohne Kabel