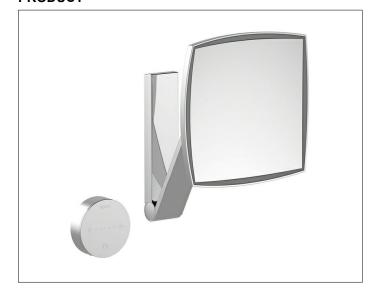

## **Cosmetic mirrors** 17613179002 Cosmetic mirror

## **PRODUCT ATTRIBUTES**

illuminated, 5-stage adjustable light colour from 2700 kelvin (warm white) to 6500 kelvin (daylight), glass control panel, in-wall cable layout, on pivoted rail adjustable in three dimensions, one-sided mirror, magnification factor x 5 Operation:

Glass control panel with capcitive touch sensor and LED display

Power supply:
Mains connection via wall socket, 12 V in-wall adapter, input 220-240 V, standby consumption: < 0,5 watt Illumination:

LED 7 watt (lifespan > 50.000 hours)

### **SURFACE**

aluminium finish