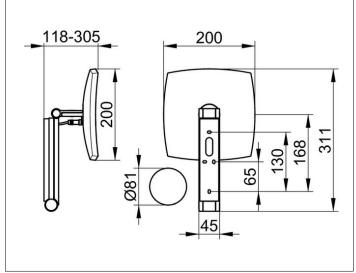

# PRODUCT DATA SHEET



## **Cosmetic mirrors** 17613179002 Cosmetic mirror

#### **PRODUCT**



#### **DRAWING**



## **PRODUCT ATTRIBUTES**

illuminated, 5-stage adjustable light colour from 2700 kelvin (warm white) to 6500 kelvin (daylight), glass control panel, in-wall cable layout, on pivoted rail adjustable in three dimensions, one-sided mirror, magnification factor x 5 Operation:

Glass control panel with capcitive touch sensor and LED display

Power supply:
Mains connection via wall socket, 12 V in-wall adapter, input 220-240 V, standby consumption: < 0,5 watt Illumination:

LED 7 watt (lifespan > 50.000 hours)

EEK: D,

### **SURFACE**

aluminium finish

### **DIMENSION**

2 Lichtfarben, ohne Kabel