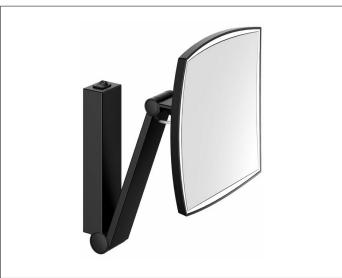

## Cosmetic mirrors 17613379004 Cosmetic mirror

## SPECIFICATIONS

KEUCO iLook\_move Cosmetic mirror, 17613379004 high quality cosmetic mirror, black matt, illuminated, square, with elegantl curved edges, on pivoted rail from a strong, rectangular metal profile with concealed high-performance hinges, Flat wall mounting with 4 fixing points for optimal load distribution, adjustable in three dimensions, mirror concave on one side, magnification factor x 5, 12V power supply and rocker switch integrated into wall arm, input 220-240V, cable integrated into wall arm, illumination: 7 Watt LED (maintenance-free), standby consumption: 0 Watt, 1 light colour: 6500 Kelvin (day light), height of wall fastening approx. 200 mm, width approx. 45 mm, maximum height approx. 500 mm, exterior measurement: 200 x 200 mm, maximum projection approx. 300 mm, the cosmetic mirror is mounted concealed,