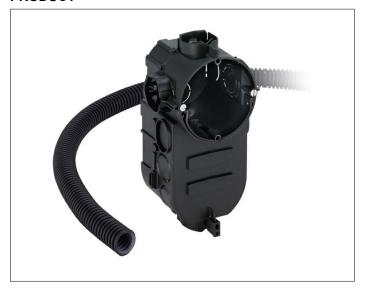

### **PRODUCT ATTRIBUTES**

Wall socket for mounting to the brickwork (68 mm Ø) for in-wall installation of cabel and power adapter of cosmetic mirror iLook\_move, consisting of ductwork and wall socket

## **SPECIFICATIONS**

KEUCO rough part, 17699000004
Wall socket for mounting to the brickwork,
for in-wall installation of cable and power adapter
of cosmetic mirror iLook\_move,
consisting of dutchwork (500 mm) and wall socket