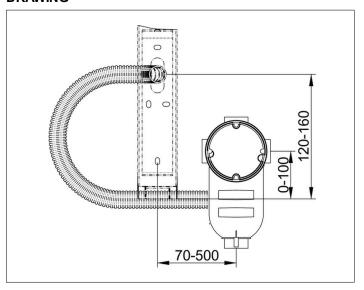

# PRODUCT DATA SHEET



# Cosmetic mirrors 17699000004 Rough part

### **PRODUCT**



### **PRODUCT ATTRIBUTES**

Wall socket for mounting to the brickwork (68 mm Ø) for in-wall installation of cabel and power adapter of cosmetic mirror iLook\_move, consisting of ductwork and wall socket

## **DIMENSION**

800 mm

### **DRAWING**



## **SPECIFICATIONS**

KEUCO rough part, 17699000004
Wall socket for mounting to the brickwork,
for in-wall installation of cable and power adapter
of cosmetic mirror iLook\_move,
consisting of dutchwork (500 mm) and wall socket

Suitable for cosmetic mirror iLook\_move, Art.No: 17612019002 / 17613019002

The ductwork is on request also available in special lenght. Please go to www.keuco.de for detailed instructions and advise.