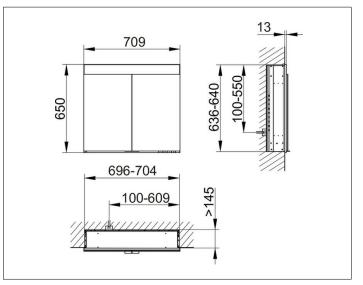

# PRODUCT DATA SHEET

## Edition 400 21501171301 Mirror cabinet

### PRODUCT



## DRAWING



KEUCC

## **PRODUCT ATTRIBUTES**

for recessed installation, adjustable light colour from 2700 kelvin (warm white) to 6500 kelvin (daylight), 2 hinged double sided crystal mirrored doors, Body: aluminium silver anodized interior rear wall mirrored Operation: key panel with capacitive touch sensor, integrated extension function for e.g. ligth switch Illumination: LED 26 watt (lifespan > 30.000 hours) infinitely dimmable EEK: C , 26 kWh/1000h

#### EQUIPMENT

- 2 sockets
- 3 adjustable glass shelves
- storage box with slidable glass lid
- interior lighting
- soft-closing doors

#### SURFACE

silver anodized

#### DIMENSION

710 x 650 x 154 mm