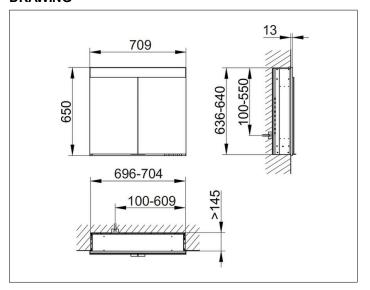

# PRODUCT DATA SHEET



# Edition 400 21501171311 Mirror cabinet

### **PRODUCT**



### **DRAWING**



## **PRODUCT ATTRIBUTES**

for recessed installation, adjustable light colour from 2700 kelvin (warm white) to 6500 kelvin (daylight), 2 hinged double sided crystal mirrored doors, Body: aluminium silver anodized interior rear wall mirrored Operation: key panel with capacitive touch sensor, integrated extension function for e.g. ligth switch Illumination:

LED 26 watt (lifespan > 30.000 hours) infinitely dimmable

EEK: C , 26 kWh/1000h

### **EQUIPMENT**

- 2 sockets
- 3 adjustable glass shelves
- storage box with slidable glass lid
- interior lighting
- soft-closing doors

#### **SURFACE**

silver anodized

### **DIMENSION**

710 x 650 x 154 mm