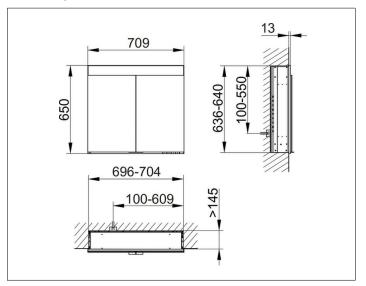

# PRODUCT DATA SHEET



## **Edition 400** 21501171321 Mirror cabinet

### **PRODUCT**



### **DRAWING**



### **PRODUCT ATTRIBUTES**

for recessed installation, adjustable light colour from 2700 kelvin (warm white) to 6500 kelvin (daylight), 2 hinged double sided crystal mirrored doors, Body: aluminium silver anodized interior rear wall mirrored Operation: key panel with capacitive touch sensor, integrated extension function for e.g. ligth switch

Illumination: LED 26 watt (lifespan > 30.000 hours)

infinitely dimmable EEK: C, 26 kWh/1000h

### **EQUIPMENT**

- 2 sockets
- 3 adjustable glass shelves
- storage box with slidable glass lid
- interior lighting
- soft-closing doors

#### **SURFACE**

silver anodized

### **DIMENSION**

710 x 650 x 154 mm