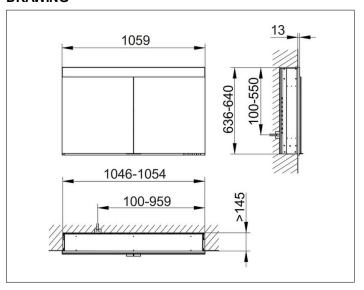

# PRODUCT DATA SHEET



# **Edition 400** 21502171303 Mirror cabinet

### **PRODUCT**



### **DRAWING**



## **PRODUCT ATTRIBUTES**

for recessed installation, adjustable light colour from 2700 kelvin (warm white) to 6500 kelvin (daylight), 2 hinged double sided crystal mirrored doors, Body: aluminium silver anodized interior rear wall mirrored Operation: key panel with capacitive touch sensor, DÁLI controlled Illumination: LED 39 Watt (lifespan > 30.000 hours)

infinitely dimmable EEK: C, 39 kWh/1000h

### **EQUIPMENT**

- 2 sockets
- 2 x 3 adjustable glass shelves
- 2 storage boxes with slidable glass lid interior lighting
- soft-closing doors

#### **SURFACE**

silver anodized

### **DIMENSION**

1060 x 650 x 154 mm