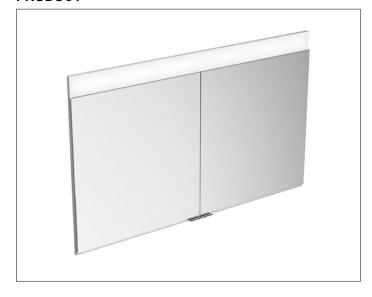

### **PRODUCT**

## **PRODUCT ATTRIBUTES**

for recessed installation, adjustable light colour from 2700 kelvin (warm white) to 6500 kelvin (daylight), 2 hinged double sided crystal mirrored doors, Body: aluminium silver anodized interior rear wall mirrored Operation: key panel with capacitive touch sensor, DÁLI controlled Illumination: LED 39 Watt (lifespan > 30.000 hours)

### **EQUIPMENT**

- 2 sockets
- 2 x 3 adjustable glass shelves
- 2 storage boxes with slidable glass lid interior lighting
- soft-closing doors

#### **SURFACE**

silver anodized