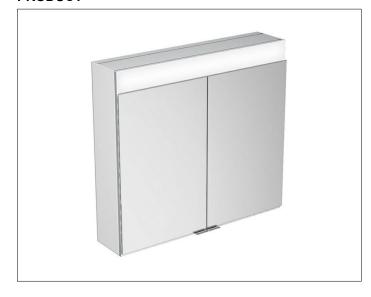

### **PRODUCT**

## **PRODUCT ATTRIBUTES**

wall mounted,

adjustable light colour from 2700 kelvin (warm white) to 6500 kelvin (daylight),

2 hinged double sided crystal mirrored doors,

Body: aluminium silver anodized

Body panels made from rear-lacquered white glass,

interior rear wall mirrored

Operation:

key panel with capacitive touch sensor,

integrated extension function for e.g. ligth switch

Illumination:

LED 26 watt (lifespan > 30.000 hours)

infinitely dimmable EEK: C , 26 kWh/1000h

### **EQUIPMENT**

- 2 sockets
- 3 adjustable glass shelves
- storage box with slidable glass lid interior lighting
- soft-closing doors

### **SURFACE**

silver anodized