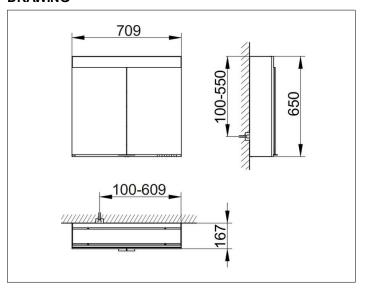

# PRODUCT DATA SHEET



# **Edition 400** 21521171301 Mirror cabinet

### **PRODUCT**



### **DRAWING**



## **PRODUCT ATTRIBUTES**

wall mounted,

adjustable light colour from 2700 kelvin (warm white) to 6500 kelvin (daylight),

2 hinged double sided crystal mirrored doors,

Body: aluminium silver anodized

Body panels made from rear-lacquered white glass,

interior rear wall mirrored

Operation:

key panel with capacitive touch sensor,

integrated extension function for e.g. ligth switch

Illumination:

LED 26 watt (lifespan > 30.000 hours)

infinitely dimmable EEK: C , 26 kWh/1000h

### **EQUIPMENT**

- 2 sockets
- 3 adjustable glass shelves
- storage box with slidable glass lid interior lighting
- soft-closing doors

### **SURFACE**

silver anodized

### **DIMENSION**

710 x 650 x 167 mm