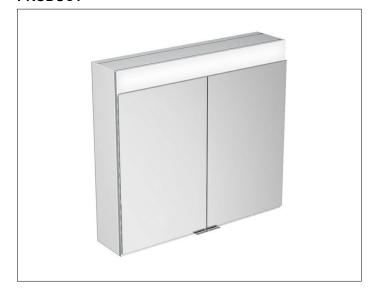

### **PRODUCT**

## **PRODUCT ATTRIBUTES**

wall mounted,

adjustable light colour from 2700 kelvin (warm white) to 6500 kelvin (daylight),

2 hinged double sided crystal mirrored doors,

Body: aluminium silver anodized

Body panels made from rear-lacquered white glass,

interior rear wall mirrored

Operation:

key panel with capacitive touch sensor,

integrated extension function for e.g. ligth switch

Illumination:

LED 26 watt (lifespan > 30.000 hours)

infinitely dimmable EEK: C , 26 kWh/1000h

### **EQUIPMENT**

- 2 sockets
- 3 adjustable glass shelves
- storage box with slidable glass lid interior lighting
- soft-closing doors

### **SURFACE**

silver anodized