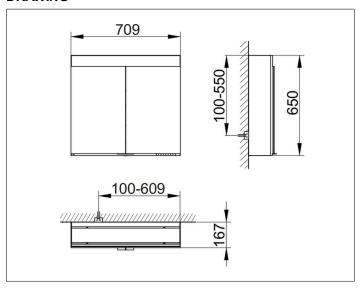

# PRODUCT DATA SHEET



# **Edition 400** 21521171311 Mirror cabinet

### **PRODUCT**



### **DRAWING**



## **PRODUCT ATTRIBUTES**

wall mounted,

adjustable light colour from 2700 kelvin (warm white) to 6500 kelvin (daylight),

2 hinged double sided crystal mirrored doors,

Body: aluminium silver anodized

Body panels made from rear-lacquered white glass,

interior rear wall mirrored

Operation:

key panel with capacitive touch sensor,

integrated extension function for e.g. ligth switch

Illumination:

LED 26 watt (lifespan > 30.000 hours)

infinitely dimmable EEK: C , 26 kWh/1000h

### **EQUIPMENT**

- 2 sockets
- 3 adjustable glass shelves
- storage box with slidable glass lid interior lighting
- soft-closing doors

### **SURFACE**

silver anodized

### **DIMENSION**

710 x 650 x 167 mm