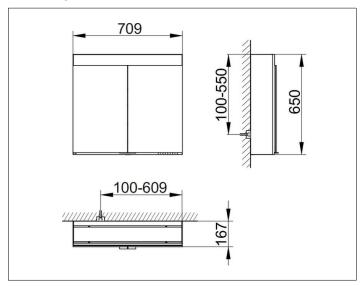

# PRODUCT DATA SHEET



# **Edition 400** 21521171321 Mirror cabinet

### **PRODUCT**



### **DRAWING**



## **PRODUCT ATTRIBUTES**

wall mounted,

adjustable light colour from 2700 kelvin (warm white) to 6500 kelvin (daylight),

2 hinged double sided crystal mirrored doors,

Body: aluminium silver anodized

Body panels made from rear-lacquered white glass,

interior rear wall mirrored

Operation:

key panel with capacitive touch sensor,

integrated extension function for e.g. ligth switch

Illumination:

LED 26 watt (lifespan > 30.000 hours)

infinitely dimmable EEK: C , 26 kWh/1000h

### **EQUIPMENT**

- 2 sockets
- 3 adjustable glass shelves
- storage box with slidable glass lid interior lighting
- soft-closing doors

### **SURFACE**

silver anodized

### **DIMENSION**

710 x 650 x 167 mm