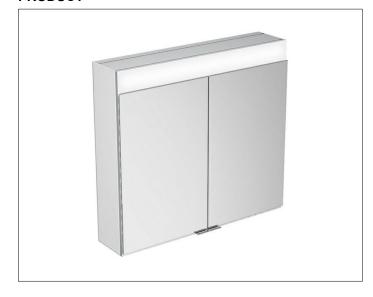

### **PRODUCT**

## **PRODUCT ATTRIBUTES**

wall mounted,

adjustable light colour from 2700 kelvin (warm white) to 6500 kelvin (daylight),

2 hinged double sided crystal mirrored doors,

Body: aluminium silver anodized

Body panels made from rear-lacquered white glass,

interior rear wall mirrored

Operation:

key panel with capacitive touch sensor,

integrated extension function for e.g. ligth switch

Illumination:

LED 26 watt (lifespan > 30.000 hours)

infinitely dimmable EEK: C , 26 kWh/1000h

### **EQUIPMENT**

- 2 sockets
- 3 adjustable glass shelves
- storage box with slidable glass lid interior lighting
- soft-closing doors

### **SURFACE**

silver anodized