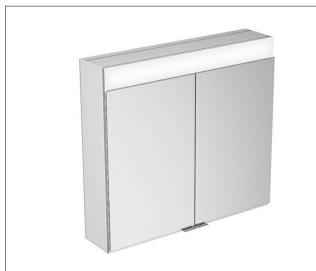

### PRODUCT

# **PRODUCT ATTRIBUTES**

wall mounted, adjustable light colour from 2700 kelvin (warm white) to 6500 kelvin (daylight), 2 hinged double sided crystal mirrored doors, Body: aluminium silver anodized Body panels made from rear-lacquered white glass, interior rear wall mirrored Operation: key panel with capacitive touch sensor, integrated extension function for e.g. ligth switch Illumination: LED 26 watt (lifespan > 30.000 hours) infinitely dimmable EEK: C , 26 kWh/1000h

### EQUIPMENT

- 1 shaver socket
- 3 adjustable glass shelves
- storage box with slidable glass lid interior lighting
- soft-closing doors

#### SURFACE

silver anodized