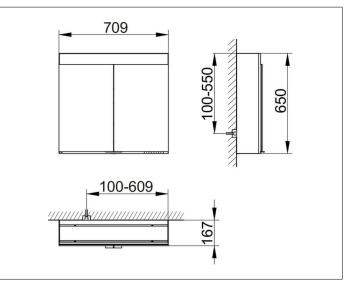

# **PRODUCT DATA SHEET**

# Edition 400 21521171331 Mirror cabinet

### PRODUCT



## DRAWING



KEUCC

# **PRODUCT ATTRIBUTES**

wall mounted, adjustable light colour from 2700 kelvin (warm white) to 6500 kelvin (daylight), 2 hinged double sided crystal mirrored doors, Body: aluminium silver anodized Body panels made from rear-lacquered white glass, interior rear wall mirrored Operation: key panel with capacitive touch sensor, integrated extension function for e.g. ligth switch Illumination: LED 26 watt (lifespan > 30.000 hours) infinitely dimmable EEK: C , 26 kWh/1000h

### EQUIPMENT

- 1 shaver socket
- 3 adjustable glass shelves
- storage box with slidable glass lid interior lighting
- soft-closing doors

#### SURFACE

silver anodized

## DIMENSION

710 x 650 x 167 mm