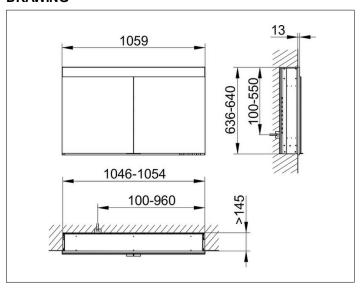

# PRODUCT DATA SHEET



## **Edition 400** 21542171303 Mirror cabinet

#### **PRODUCT**



#### **DRAWING**



### **PRODUCT ATTRIBUTES**

for recessed installation,

with mirror heating (placed in the centre of the doors), adjustable light colour from 2700 kelvin (warm white)

to 6500 kelvin (daylight),

2 hinged double sided crystal mirrored doors, Body: aluminium silver anodized

interior rear wall mirrored

Operation:

key panel with capacitive touch sensor,

DALI controlled

Mirror heating:

56 watt, visual display of the heat up period,

automatic switch-off is performed after 20 minutes

Illumination:

LED 39 watt (lifespan > 30.000 hours) infinitely dimmable

EEK: C, 39 kWh/1000h

### **EQUIPMENT**

- 2 sockets
- 2 x 3 adjustable glass shelves
- 2 storage boxes with slidable glass lid
- interior lighting
- soft-closing doors

### **SURFACE**

silver anodized

#### **DIMENSION**

1060 x 65