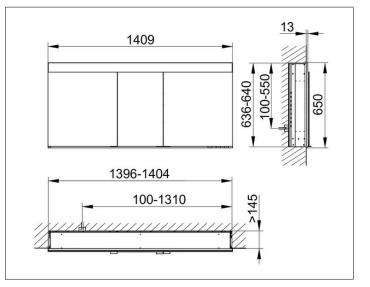

## PRODUCT DATA SHEET

# KEUCO

#### Edition 400 21543171301 Mirror cabinet

#### PRODUCT



#### DRAWING



### **PRODUCT ATTRIBUTES**

for recessed installation, with mirror heating (placed in the centre of the doors), adjustable light colour from 2700 kelvin (warm white) to 6500 kelvin (daylight), 3 hinged double sided crystal mirrored doors, Body: aluminium silver anodized interior rear wall mirrored Operation: key panel with capacitive touch sensor, integrated extension function for e.g. light switch Mirror heating: 84 watt, visual display of the heat up period, automatic switch-off is performed after 20 minutes Illumination: LED 52 watt (lifespan > 30.000 hours) infinitely dimmable EEK: C , 52 kWh/1000h

#### EQUIPMENT

- 2 sockets

- 2 x 3 adjustable glass shelves
- 2 storage boxes with slidable glass lid
- interior lighting
- soft-closing doors

#### SURFACE

silver anodized

#### DIMEN