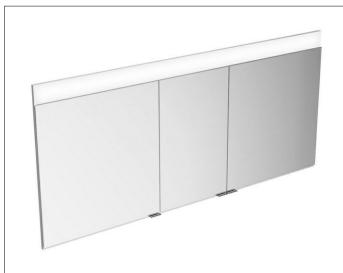

### **PRODUCT ATTRIBUTES**

for recessed installation, with mirror heating (placed in the centre of the doors), adjustable light colour from 2700 kelvin (warm white) to 6500 kelvin (daylight), 3 hinged double sided crystal mirrored doors, Body: aluminium silver anodized interior rear wall mirrored Operation: key panel with capacitive touch sensor, integrated extension function for e.g. light switch Mirror heating: 84 watt, visual display of the heat up period, automatic switch-off is performed after 20 minutes Illumination: LED 52 watt (lifespan > 30.000 hours) infinitely dimmable EEK: C , 52 kWh/1000h

#### EQUIPMENT

- 2 sockets

- 2 x 3 adjustable glass shelves
- 2 storage boxes with slidable glass lid
- interior lighting
- soft-closing doors