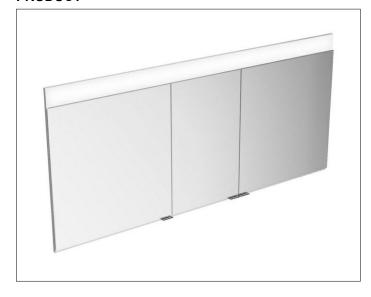

#### **PRODUCT**

### **PRODUCT ATTRIBUTES**

for recessed installation,

with mirror heating (placed in the centre of the doors), adjustable light colour from 2700 kelvin (warm white)

to 6500 kelvin (daylight),

3 hinged double sided crystal mirrored doors, Body: aluminium silver anodized