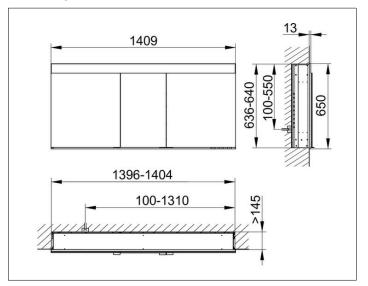

# PRODUCT DATA SHEET



# **Edition 400** 21543171311 Mirror cabinet

#### **PRODUCT**



### **DRAWING**



### **PRODUCT ATTRIBUTES**

for recessed installation,

with mirror heating (placed in the centre of the doors), adjustable light colour from 2700 kelvin (warm white)

to 6500 kelvin (daylight),

3 hinged double sided crystal mirrored doors, Body: aluminium silver anodized

interior rear wall mirrored

Operation:

key panel with capacitive touch sensor,

integrated extension function for e.g. light switch

Mirror heating:

84 watt, visual display of the heat up period,

automatic switch-off is performed after 20 minutes

Illumination:

LED 52 watt (lifespan > 30.000 hours)

infinitely dimmable

EEK: C, 52 kWh/1000h

## **EQUIPMENT**

- 2 sockets
- 2 x 3 adjustable glass shelves
- 2 storage boxes with slidable glass lid
- interior lighting
- soft-closing doors

### **SURFACE**

silver ano