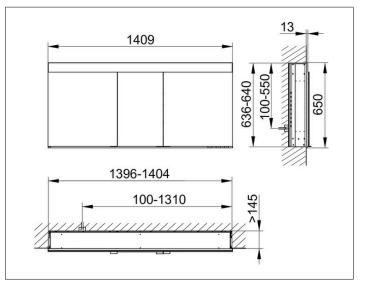

## PRODUCT DATA SHEET

# KEUCO

#### Edition 400 21543171321 Mirror cabinet

#### PRODUCT



#### DRAWING



#### **PRODUCT ATTRIBUTES**

for recessed installation, with mirror heating (placed in the centre of the doors), adjustable light colour from 2700 kelvin (warm white) to 6500 kelvin (daylight), 3 hinged double sided crystal mirrored doors, Body: aluminium silver anodized interior rear wall mirrored Operation: key panel with capacitive touch sensor, integrated extension function for e.g. light switch Mirror heating: 84 watt, visual display of the heat up period, automatic switch-off is performed after 20 minutes Illumination: LED 52 watt (lifespan > 30.000 hours) infinitely dimmable EEK: C , 52 kWh/1000h

#### EQUIPMENT

- 2 sockets

- 2 x 3 adjustable glass shelves
- 2 storage boxes with slidable glass lid
- interior lighting
- soft-closing doors

### SURFACE

silver anodized

#### DIMEN