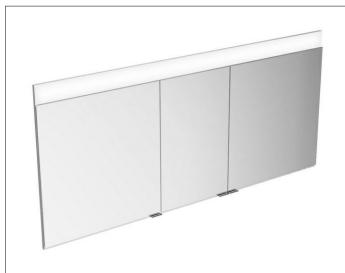

#### Edition 400 21543171321 Mirror cabinet

#### **PRODUCT ATTRIBUTES**

for recessed installation, with mirror heating (placed in the centre of the doors), adjustable light colour from 2700 kelvin (warm white) to 6500 kelvin (daylight), 3 hinged double sided crystal mirrored doors, Body: aluminium silver anodized interior rear wall mirrored Operation: key panel with capacitive touch sensor, integrated extension function for e.g. light switch Mirror heating: 84 watt, visual display of the heat up period, automatic switch-off is performed after 20 minutes Illumination: LED 52 watt (lifespan > 30.000 hours) infinitely dimmable EEK: C , 52 kWh/1000h

#### EQUIPMENT

- 2 sockets

- 2 x 3 adjustable glass shelves
- 2 storage boxes with slidable glass lid
- interior lighting
- soft-closing doors