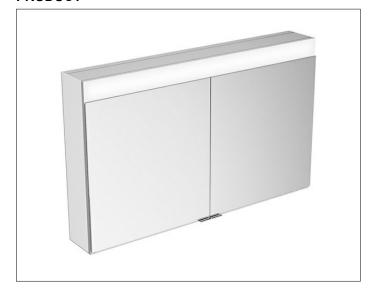

### **PRODUCT**

### **PRODUCT ATTRIBUTES**

wall mounted,

with mirror heating (placed in the centre of the doors), adjustable light colour from 2700 kelvin (warm white) to 6500 kelvin (daylight),

2 hinged double sided crystal mirrored doors,

Body: aluminium silver anodized

Body panels made from rear-lacquered white glass,

interior rear wall mirrored

Operation:

key panel with capacitive touch sensor,

DALI controlled

Mirror heating:

56 watt, visual display of the heat up period, automatic switch-off is performed after 20 minutes Illumination:

LED 26 watt (lifespan > 30.000 hours)

infinitely dimmable

EEK: C , 26 kWh/1000h

### **EQUIPMENT**

- 2 sockets
- 3 adjustable glass shelves
- storage box with slidable glass lid
- interior lighting
- soft-closing doors

### **SURFACE**

silver anodized