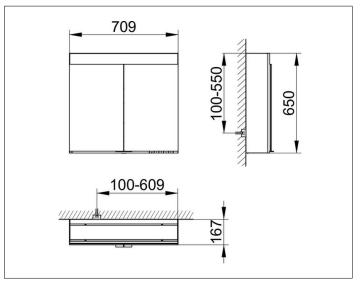

# PRODUCT DATA SHEET



## **Edition 400** 21551171303 Mirror cabinet

### **PRODUCT**



### **DRAWING**



### **PRODUCT ATTRIBUTES**

wall mounted,

with mirror heating (placed in the centre of the doors), adjustable light colour from 2700 kelvin (warm white) to 6500 kelvin (daylight),

2 hinged double sided crystal mirrored doors,

Body: aluminium silver anodized

Body panels made from rear-lacquered white glass,

interior rear wall mirrored

Operation:

key panel with capacitive touch sensor,

DALI controlled

Mirror heating:

56 watt, visual display of the heat up period, automatic switch-off is performed after 20 minutes Illumination:

LED 26 watt (lifespan > 30.000 hours)

infinitely dimmable

EEK: C , 26 kWh/1000h

### **EQUIPMENT**

- 2 sockets
- 3 adjustable glass shelves
- storage box with slidable glass lid
- interior lighting
- soft-closing doors

### **SURFACE**

silver anodized